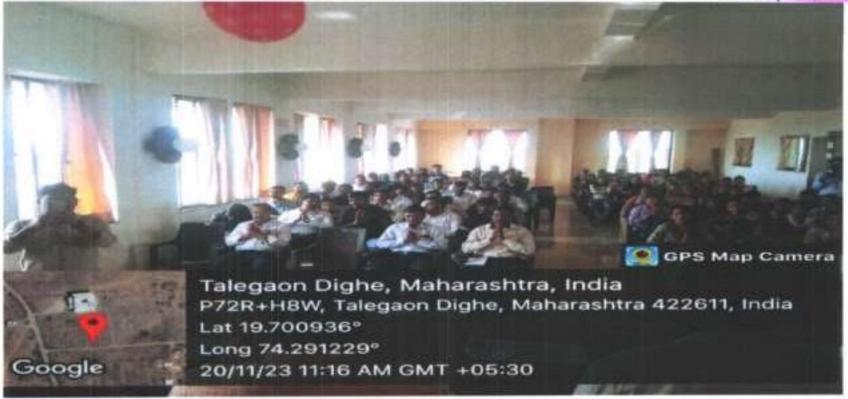

# लोकनेते बाळासाहेब थोरात कला वाणिज्य व विज्ञान महाविद्यालय तळेगाव दिघे तालुका संगमनेर जिल्हा अहमदनगर 422611

सर्वसाधारण सभा ...

दिनांक. 20/11/2023

सभा क्र-1

वेळ - सकाळी 10 वा

श्री दिघे अनिकेत शंकर यांच्या अध्यक्षतेखाली सभेस सुरुवात करण्यात आली

| विषय क्रमांक 1 | संस्थेचा नवीन अध्यक्ष निवडणे बाबत                                                                                                                                                          |                                           |
|----------------|--------------------------------------------------------------------------------------------------------------------------------------------------------------------------------------------|-------------------------------------------|
| ठराव क्रमांक 1 | संस्थेच्या कारभारासाठी दिघे अनिकेत शंकर यांची निर्<br>कारणास्तव ते राजीनामा देत आहे त्यांच्या राजीनामा स<br>संस्थेच्या कारभारासाठी गोर्डे विशाल वसंत यांची नवी                             | ाचिवांकडे त्यांनी जमा केलेला आहे आणि      |
|                | सूचक:शिंदे महेश तुळशीराम., अनुमोदक: भागव                                                                                                                                                   | त प्रल्हाद हरिभाऊ.,ठराव सर्व मताने मंजूर. |
| विषय क्रमांक 2 | संस्थेत नवीन सदस्य सहभागी करण्याबाबत                                                                                                                                                       |                                           |
| ठराव क्रमांक 2 | महाविद्यालयाच्या भविष्यातील गरजा व अपेक्षित कार<br>वाढविण्यावर भर देण्याविषयी चर्चा करण्यात आली.<br>करण्याचा ठराव संमत करण्यात येत आहे. त्यासाठी ख<br>व त्यांची सभासद फी भरून घेण्यात आली. | तसेच त्यासाठीची नोंदणी प्रक्रिया पूर्ण    |
|                | 1) मा प्राचार्थ डी डी पवार                                                                                                                                                                 | सदस्य                                     |
|                | 2) नोर्वेलर डिपक जाति व                                                                                                                                                                    | सदस्य                                     |
|                | 3) मिही पिमा आवासाहेव                                                                                                                                                                      | सदस्य                                     |
|                | 4) निलीने गोगरा अंडिश                                                                                                                                                                      | सदस्य                                     |
|                | 5) भीटिन गुर्व                                                                                                                                                                             | सदस्य                                     |