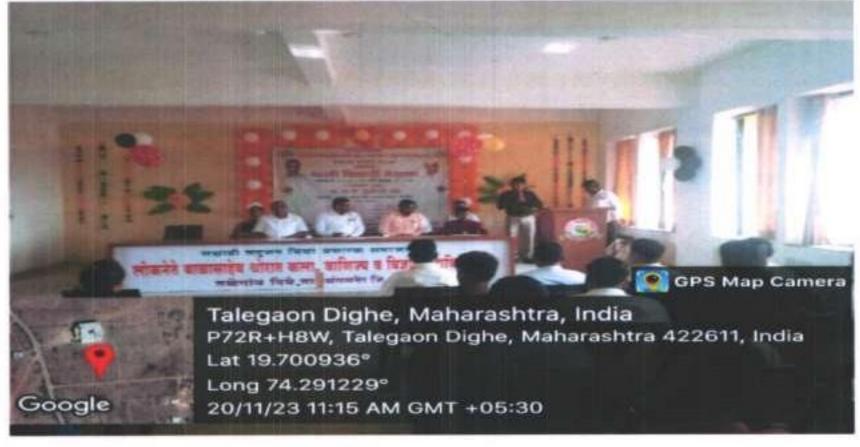

# लोकनेते बाळासाहेब थोरात कला वाणिज्य व विज्ञान महाविद्यालय तळेगाव दिघे तालुका संगमनेर जिल्हा अहमदनगर 422611

सर्वसाधारण सभा ...

दिनांक. 20/11/2023

सभा क्र-1

वेळ - सकाळी 10 वा

श्री दिघे अनिकेत शंकर यांच्या अध्यक्षतेखाली सभेस सुरुवात करण्यात आली

| विषय क्रमांक 1 | संस्थेचा नवीन अध्यक्ष निवडणे बाबत                                                                                                                                                          |                                           |
|----------------|--------------------------------------------------------------------------------------------------------------------------------------------------------------------------------------------|-------------------------------------------|
| ठराव क्रमांक 1 | संस्थेच्या कारभारासाठी दिघे अनिकेत शंकर यांची निर्<br>कारणास्तव ते राजीनामा देत आहे त्यांच्या राजीनामा स<br>संस्थेच्या कारभारासाठी गोर्डे विशाल वसंत यांची नवी                             | ाचिवांकडे त्यांनी जमा केलेला आहे आणि      |
|                | सूचक:शिंदे महेश तुळशीराम., अनुमोदक: भागव                                                                                                                                                   | त प्रल्हाद हरिभाऊ.,ठराव सर्व मताने मंजूर. |
| विषय क्रमांक 2 | संस्थेत नवीन सदस्य सहभागी करण्याबाबत                                                                                                                                                       |                                           |
| ठराव क्रमांक 2 | महाविद्यालयाच्या भविष्यातील गरजा व अपेक्षित कार<br>वाढविण्यावर भर देण्याविषयी चर्चा करण्यात आली.<br>करण्याचा ठराव संमत करण्यात येत आहे. त्यासाठी ख<br>व त्यांची सभासद फी भरून घेण्यात आली. | तसेच त्यासाठीची नोंदणी प्रक्रिया पूर्ण    |
|                | 1) मा प्राचार्थ डी डी पवार                                                                                                                                                                 | सदस्य                                     |
|                | 2) नोर्वेलर डिपक जाति व                                                                                                                                                                    | सदस्य                                     |
|                | 3) मिही पिमा आवासाहेव                                                                                                                                                                      | सदस्य                                     |
|                | 4) निलीने गोगरा अंडिश                                                                                                                                                                      | सदस्य                                     |
|                | 5) भीटिन गुर्व                                                                                                                                                                             | सदस्य                                     |