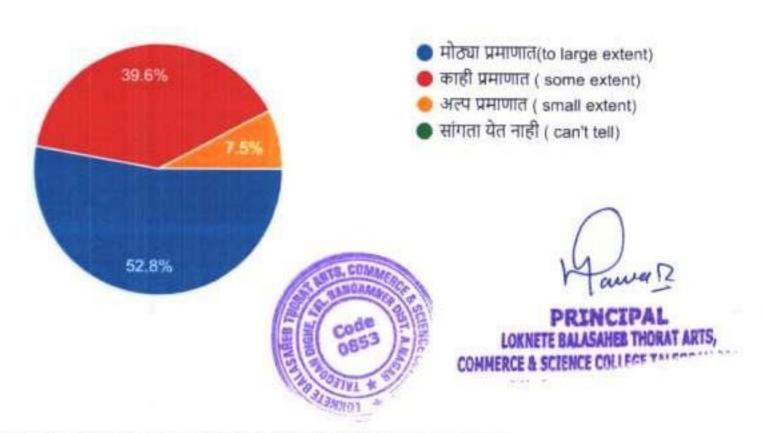

ASAHEB THORAT ARTS,
TIMERCE & SCIENCE COLLEGE TALEGOAN DIGHE

Hinganvedhe, Ghari, Chandekasare, Tal. Kopargaon, Dist. Ahmednagar, Maharashtra, India

Kakdwadi. taluka-sangamner. Dist A-nager

Sukewadi

Talegaon Dighe

Chincholi gurav road





LOKNETE BALASAHEB THORAT ARTS, COMMERCE & SCIENCE COLLEGE TALEGOAN DIGHE, TAL. SANGAMNER DIST. A.NAGAR





52 responses



Is the knowledge you learned in college useful in practical life?(तुम्ही महाविद्यालयात शिकलेला ज्ञानाचा व्यावहारिक जीवनात उपयोग झाला का?) Copy

53 responses



Does the college have adequate number of classrooms, laboratories, equipments, computer labs for theoretical and practical experience(महाविद्यालयात सिद्धांतिक आणि व्यवहारिक अनुभवासाठी पुरेशा प्रमाणात वर्ग, प्रयोगशाळा, उपकरणे, संगणक लॅब उपलब्ध आहे का)

Copy

53 responses





TAL. SANGAMNER DIST, A.NAGAR

Did the college provide opportunities in various seminars, camps, competitions?(महाविद्यालयाने विविध चर्चासत्र, शिबिरे, स्पर्धांमध्ये संधी उपलब्ध करून दिली का?)

□ Сору

53 responses



Does the college have grievance redressal room, security cameras, gym, running track, various guidance cells, library facility?(महाविद्यालयात तक्रार निवारण कक्ष, सेक्युरिटी कॅमेरे, gym, रनिंग ट्रॅक, विविध मार्गदर्शन सेल, ग्रंथालय सुविधा उपलब्ध आहे का?)

Сору

53 responses





□ Сору

53 responses



This content is neither created nor ends

LOKNETE BALASAHEB THORAT ARTS,

TAL. SANGAMNER DIST. A.NAGAR

Sahyadri bahujan Vidya prasarak samaj Loknete Balasaheb Thorat Arts commerce and science college Ex-Alumni Association.

The college has registered and functional Alumni Asso