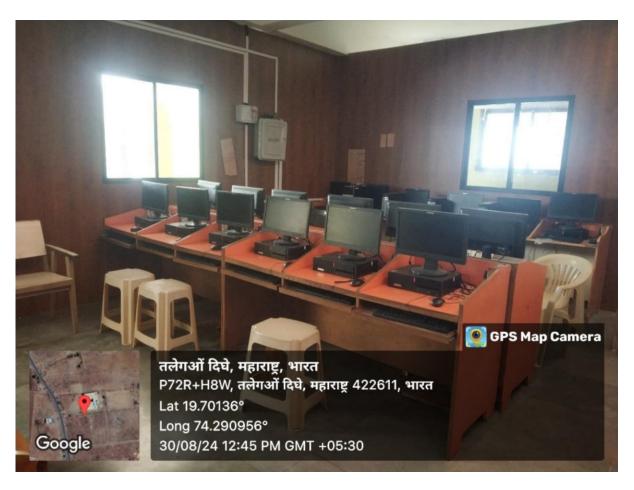

#### **Compute Laboratory**

LOKNETE BALASAHEB THORAT ARTS,
COMMERCE & SCIENCE COLLEGE TALEGOAN DIGHE,
TAL SANGAMNER DIST. A.NAGAR

#### Computer lab photo: -

PRINCIPAL
LOKNETE BALASAHEB THORAT ARTS,
COMMERCE & SCIENCE COLLEGE TALEGOAN DIGHE,
TAL SANGAMNER DIST. A.NAGAR