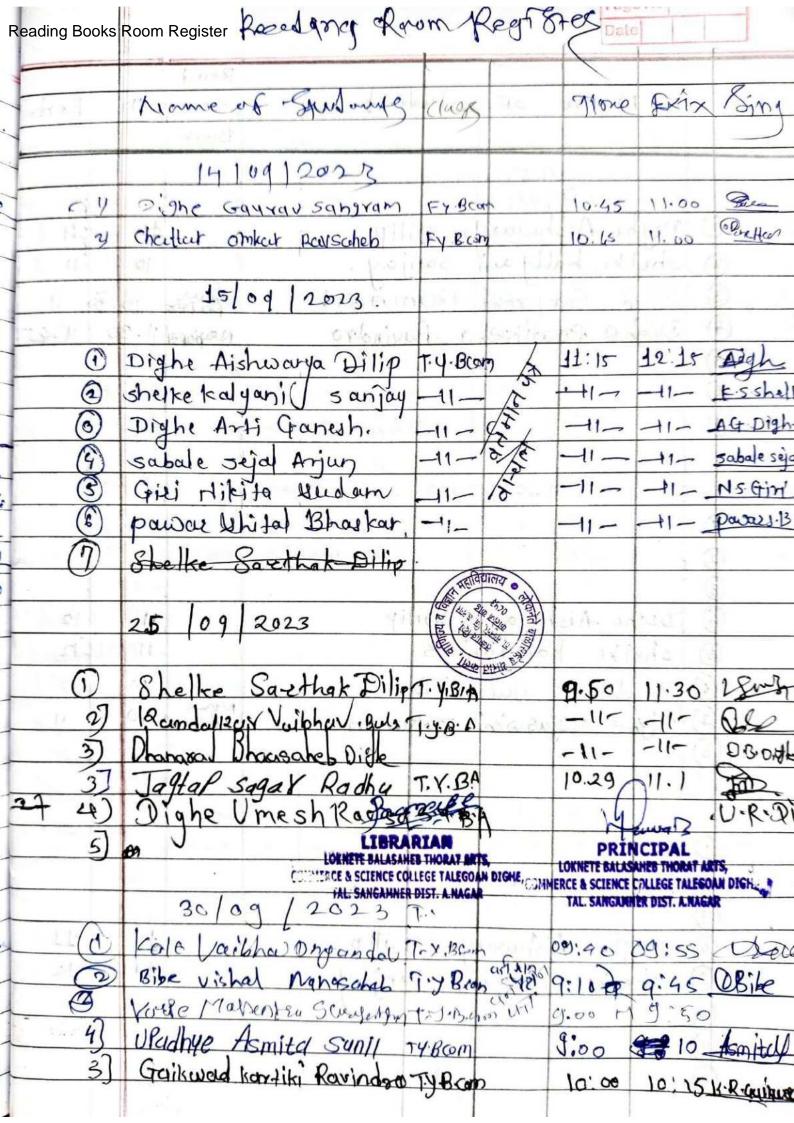

|              |                                |                            |              |



| a i      | Sy 6. com 2024                                               | मकी मीदवरी          | Student Book Pending R                                                 | egister                                 | e No                                                     |  |
|----------|--------------------------------------------------------------|---------------------|------------------------------------------------------------------------|-----------------------------------------|----------------------------------------------------------|--|
| ित्र गो  | 2 2                                                          | asl ad              | पुस्तकाचे नान                                                          | พ). ๆ.                                  | Acc. No.