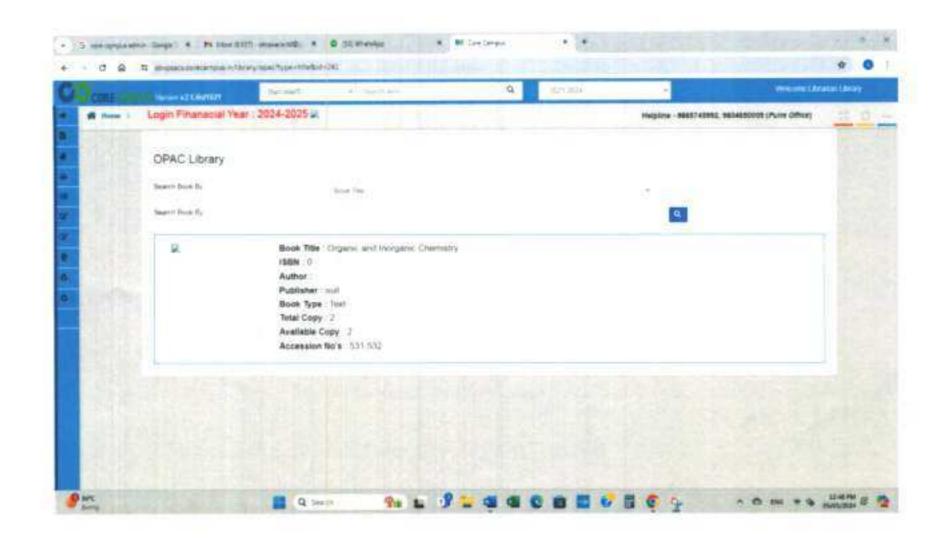

he Imperial Image - Paintings for the Mughal court By Mila Cleveland Beach

Published by Freer Gallery of Art, Washington - 1981

Read book online:

https://bit.ly/3Bs26Az

Download pdf book:

## S.B.V.P. Samaj

# Loknete Balasaheb Thorat Arts, Commerce and Science College, Talegaon Dighe

Tal- Sangamner, Dist- Ahmednagar

## **Core Campus Library System**



LOKNETE BALASAHEB THORAT ARTS, MERCE & SCIENCE COLLEGE TALEGOAN DIGHE TAL, SANGAMNER DIST. A.NAGAR

No term of property

PRINCIPAL LOKNETE BALASAHEB THORAT ARTS, TRCE & SCIENCE COLLEGE TALEGOAN IT

TAL. SANGAMNER DIST. A.NAGAR





LIBRARIAN
LOKNETE BALASAHEB THORAT ARTS,
COMMERCE & SCIENCE COLLEGE TALEGOAN DIGHE
TAL. SANGAMNER DIST. A.NAGAR



LOKNETE BALASAHEB THORAT ASSAMERCE & SCIENCE COLLEGE TALEGOR TAL. SANGAMNER DIST. A.NAGAR



LIBRARIAN NETE RALASANER THORAX LETT

LOKNETE BALASAHEB THORAT ARTS,

RCE & SCIENCE COLLEGE TALEGOAN DIGHE
TAL. SANGAMNER DIST. A.NAGAR

TO THE DESIGNATION OF THE PERSON OF THE PERS

PRINCIPAL
LOKNETE BALASAHEB THORAT AR
COMMERCE & SCIENCE COLLEGE TALEGOAN J.
TAL. SANGAMNER DIST. A.NAGAR

Profile



Usage Statistics / DELNET YouTube Channel / Know your ILL-Book Status/ O Your Account / Contact DELNET / All Log Out

Your membership will be active for 270 days, needs renewal thereafter. Records last received on: --

Language

Institution: Loknete Balasaheb Thorat Arts, Commerce & Science College, Sangamner, Dist. Ahmednagar, Maharashtra (DELNET Membership number: IM-10412)







institutional Head:

LOKNETE BALASAHEB THORAT ARTS LIBRARIAN

COMMERCE & SCIENCE COLLEGE TALEGOAN DIGHE, TAL. S