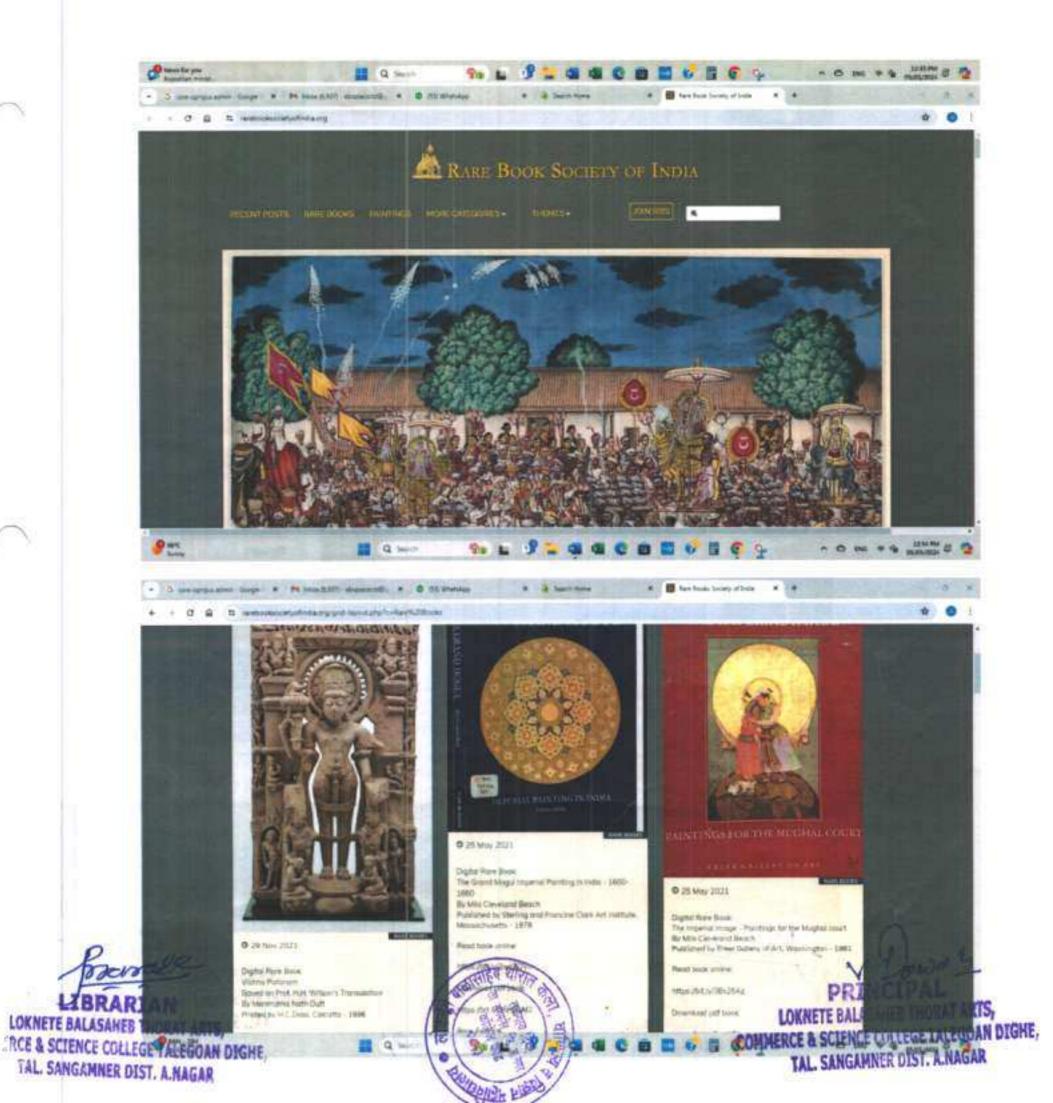

NETE BALASAHEB THORAT ARTS LIBRARIAN

COMMERCE & SCIENCE COLLEGE TALEGOAN DIGHE, TAL. SANGAMNER DIST. A.NAGAR

Email:

Librarian:

Dr. D. D. Pawar

在日本

Ms. Jyoti Vaibhav Phatangai

sbvpsacstd@gmail.com

COMMERCE & SCIENCE COLLEGE TALEGOAN DIGHE. -TAL: SANGAMMER DIST, KNIGAR LOKNETE BALASAHEB THORAT ARTS PRINCIPAL

Saved Items

a Pro

Your Account

Saved Searches

Log Out

0

П

0

3

**=**b

8

1



## S.B.V.P. Samaj

# Loknete Balasaheb Thorat Arts, Commerce and Science College, Talegaon Dighe

Tal- Sangamner, Dist- Ahmednagar

## **DELNET Online Access System**









LIBRARIAN

LOKNETE BALASAHEB THORAT ARTS,

MERCE & SCIENCE COLLEGE TALEGOAN DIGHE
TAL. SANGAMNER DIST. A.NAGAR



LOKNETE BALASAHEB THORAT ARTS,
COMMERCE & SCIENCE COLLEGE TALEGOAN DIGHE,
TAL. SANGAMNER DIST. A.NAGAR





Non-receivable and consider to \$10 may come come in consideration.

trahtuturi Loknele Delexaneo Thora: Aria Commerce & Science College, Sangamner, Dial Anmedrager, Usharashira (DGU/ST Wembership number (15/10412)

Wixing time a Year of Infinite Prosubilities."

Cheers to a Year of Learning and Growth!

HAPPY **NEW YEAR** 2024



Server the DELNET Digital Library Resources.

C. Palas

All Lacuton -

-Geletifere aber

- Find

"As any assessing of an assessing of Engine John New York Advanced.

Full-text Digital Library Resources



case Rut Tare Brosons, Browners, Br



dep Silve Online



WELCOME

mental and a

Grylat Fower Languages

CONCOURS - Online Courses



b-XXPKALS (Pub lest)

teracjace Adences Igificature à Hortschure Inditecture ins and Commerce rysigen (Persons vitr Special h